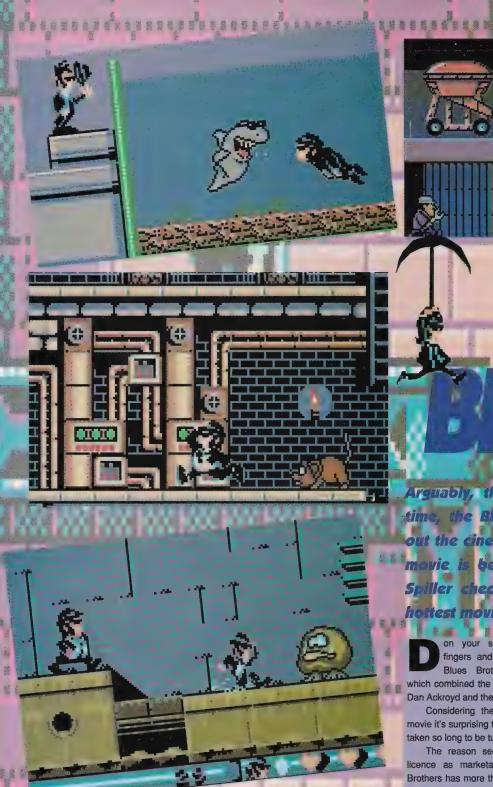

## Sneaky Peek

Yo, the Blues Brothers are here. Now where are those shades?

| Go-Global |   | 44 |
|-----------|---|----|
| K-IT      | , | 46 |

| Frenetic              | 14 |
|-----------------------|----|
| Arachnophobia         | 16 |
| Bill and Ted's Advent | 17 |
| Prehistorik           | 18 |
| Heart of China        | 19 |
| Volleyball            | 20 |